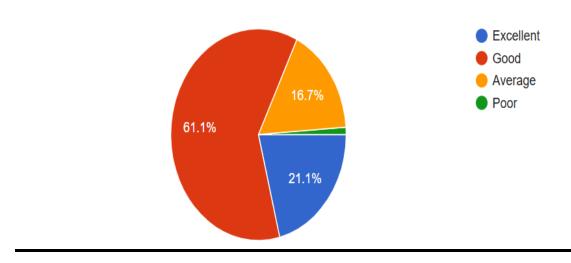

90 responses

How would you rate the clarity of the presentation during the live session of the Union Budget 2024?

90 responses