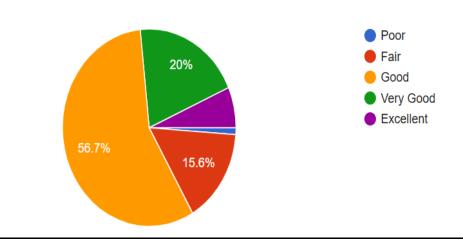

90 responses

How would you rate the clarity of the presentation during the live session of the Union Budget 2024?

90 responses