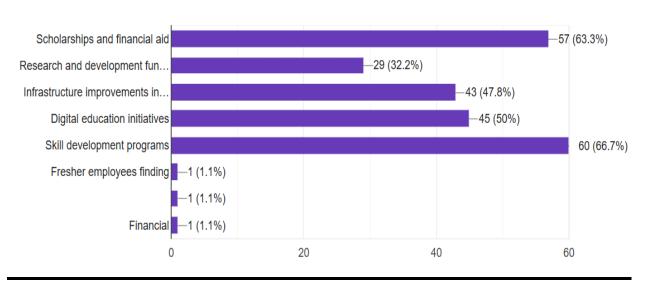

# Which sectors discussed in the Union Budget 2024 did you find most relevant to your field of study?

90 responses

In your opinion, which proposed changes or allocations in the Union Budget 2024 will have the most significant impact on students?