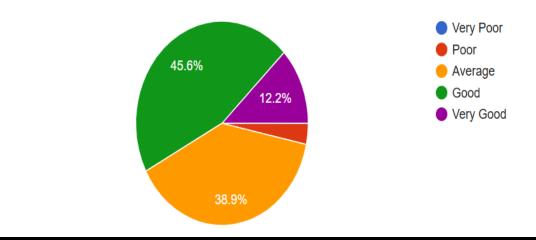

# **Feedback Analysis**

How would you rate your understanding of the key points discussed in the Union Budget 2024?

90 responses

## How would you rate the overall Live Union Budget?

90 responses

What were your key takeaways from the session?

90 responses

Taxes on various sectors

Long term gain tax increase, STT is increase was not good decision. Traders will face more difficulty and the liquidity might dry out