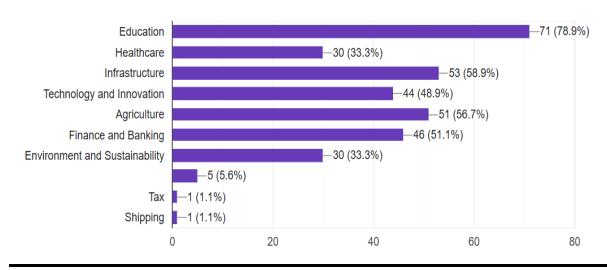

# Which sectors discussed in the Union Budget 2024 did you find most relevant to your field of study?

90 responses

In your opinion, which proposed changes or allocations in the Union Budget 2024 will have the most significant impact on students?