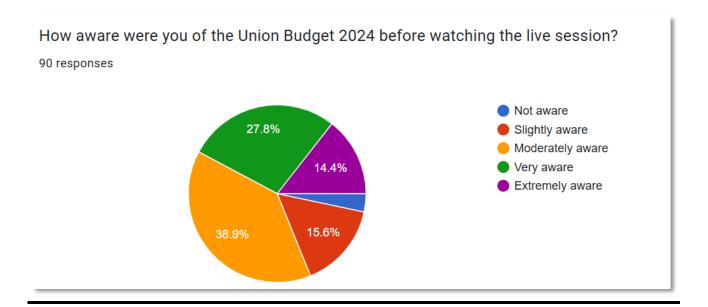

# **Feedback Analysis**

How would you rate your understanding of the key points discussed in the Union Budget 2024?

90 responses